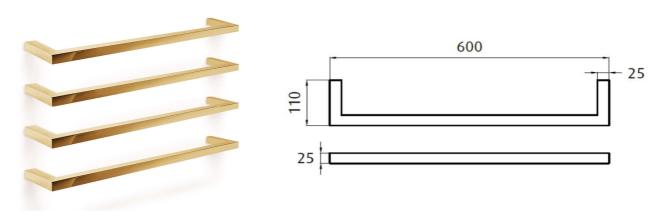

## Heated Single Towel Rail 600mm SQUARE Brushed Gold PVD

Product Code: HLF6011SBG
Dimensions: 600(w) x 25(h) x 110(d) mm

## Features:

- Easy To Install
- Available in 3 PVD Finishes
- 304 Grade PVD Stainless Steel
- Low Voltage power design allows for installation almost anywhere in your bathroom.

Note: Manufacturing tolerances could cause variances of ±5mm.

## Additional Information:

- 12 Volt Electricity, 50Hz, 14 Watts
  - Available in 850mm wide
  - Right Hand Hard Wire Only
- Heated Single Rails Sold Individually
- Spacing Between Rails are 75mm or 150mm
- Minimum 2 Maximum 4 Rails Per In Wall Fixing Kit.
- In Wall Fixing Kit MUST Be Purchased Separately (Code: H-FB)
- This rail should be installed in a landscape direction one on top of the other